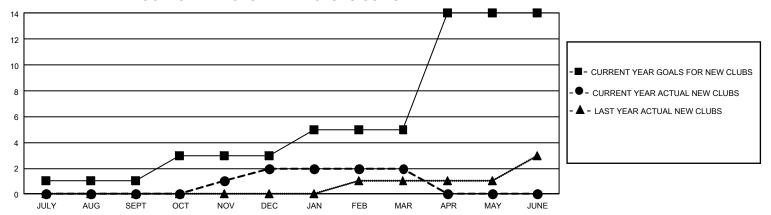

## GMT Constitutional Area 1, Group H

REPORT DOES NOT INCLUDE CLUBS IN UNDISTRICTED AREAS.

| Clubs                 |               |           |               | Members               |                         |                         |                                                    |
|-----------------------|---------------|-----------|---------------|-----------------------|-------------------------|-------------------------|----------------------------------------------------|
| RESULTS FOR 2022-2023 |               |           |               | RESULTS FOR 2022-2023 |                         |                         |                                                    |
| QUARTER               | NEW CLUB GOAL | NEW CLUBS | DROPPED CLUBS | QUARTER               | IBER GROWTH NET<br>GOAL | MEMBER GROWTH<br>ACTUAL | DROPPED MEMBERS<br>ACTUAL (including<br>transfers) |
| JULY/AUG/SEPT         | 3             | 0         | 2             | JULY/AUG/SEPT         | 71                      | 245                     | 206                                                |
| OCT/NOV/DEC           | 6             | 2         | 2             | OCT/NOV/DEC           | 65                      | 279                     | 262                                                |
| JAN/FEB/MAR           | 6             | 0         | 2             | JAN/FEB/MAR           | 69                      | 255                     | 159                                                |
| APR/MAY/JUNE          | 27            | 0         | 0             | APR/MAY/JUNE          | 169                     | 0                       | 0                                                  |

## GOALS AND ACTUAL NEW CLUBS CUMULATIVE