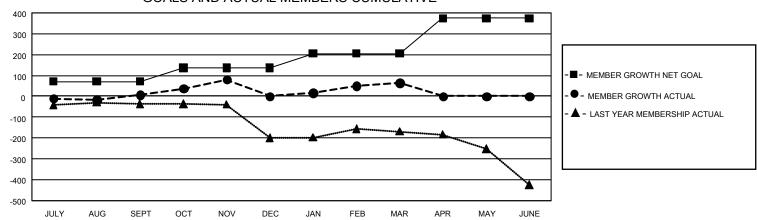

## GMT Constitutional Area 1, Group H

REPORT DOES NOT INCLUDE CLUBS IN UNDISTRICTED AREAS.

| Clubs                 |               |           |               | Members               |                         |                         |                                                    |
|-----------------------|---------------|-----------|---------------|-----------------------|-------------------------|-------------------------|----------------------------------------------------|
| RESULTS FOR 2022-2023 |               |           |               | RESULTS FOR 2022-2023 |                         |                         |                                                    |
| QUARTER               | NEW CLUB GOAL | NEW CLUBS | DROPPED CLUBS | QUARTER               | IBER GROWTH NET<br>GOAL | MEMBER GROWTH<br>ACTUAL | DROPPED MEMBERS<br>ACTUAL (including<br>transfers) |
| JULY/AUG/SEPT         | 3             | 0         | 2             | JULY/AUG/SEPT         | 71                      | 245                     | 206                                                |
| OCT/NOV/DEC           | 6             | 2         | 2             | OCT/NOV/DEC           | 65                      | 279                     | 262                                                |
| JAN/FEB/MAR           | 6             | 0         | 2             | JAN/FEB/MAR           | 69                      | 255                     | 159                                                |
| APR/MAY/JUNE          | 27            | 0         | 0             | APR/MAY/JUNE          | 169                     | 0                       | 0                                                  |

## GOALS AND ACTUAL MEMBERS CUMULATIVE

| DROPPED CLUBS: 6 |     | 174 CLUBS OF 303 ADDED 1<br>OR MORE NEW MEMBERS | GENDER DISTRIBUTION                |                |  |
|------------------|-----|-------------------------------------------------|------------------------------------|----------------|--|
|                  |     |                                                 | MALE                               | 3,679 (56.88%) |  |
|                  |     |                                                 | FEMALE                             | 2,787 (43.09%) |  |
| DROPPED MEMBERS  |     |                                                 | NON BINARY                         | 0 (0.00%)      |  |
| DECEASED         | 81  |                                                 | PREFER NOT TO ANSWER               | 2 (0.03%)      |  |
| CLUB CANCELLED   | 16  |                                                 | TOTAL FAMILY UNIT MEMBERS 1,54     |                |  |
| OTHER            | 530 | CLICK HERE FOR                                  | ,,e.e.                             |                |  |
| TOTAL            | 627 | CUMULATIVE MEMBERSHIP DATA                      | FAMILY MEMBERS PAYING HALF DUES 80 |                |  |